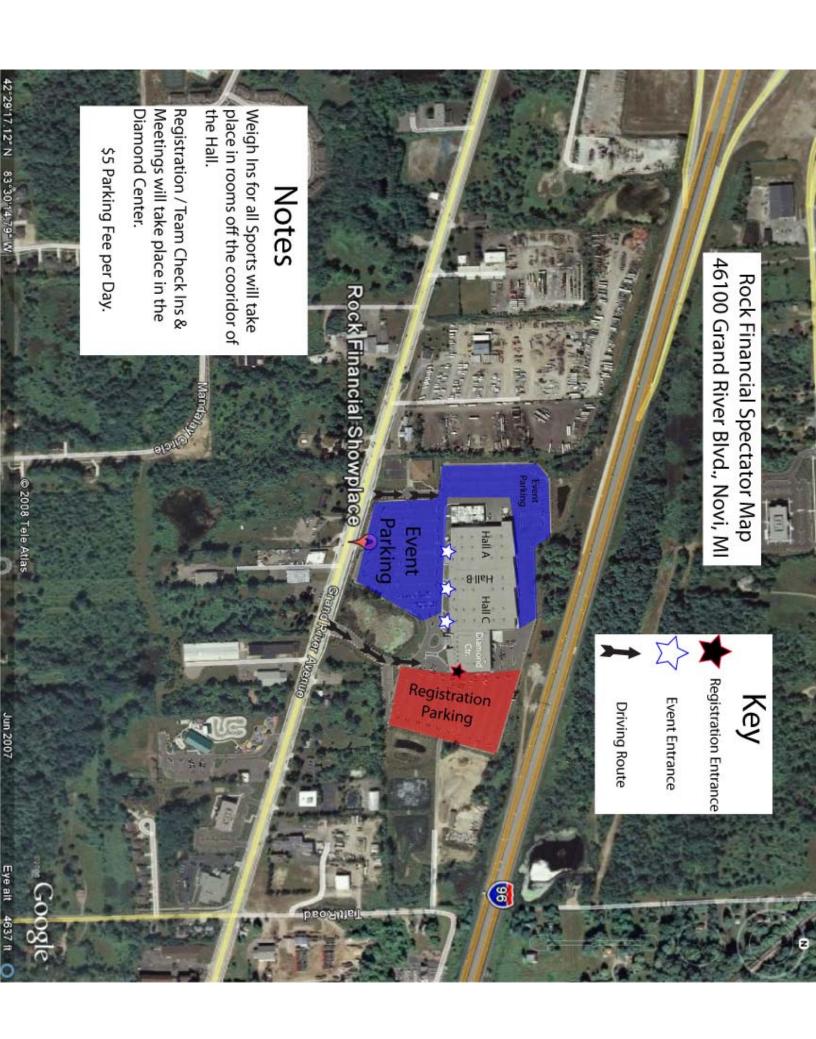

# **Team Check-In / Registration**

## **Rock Financial Showplace**

46100 Grand River, Novi

#### From Farmington Hills and points East

- I-696 West
- Continue on I-96 West
- Take Beck Rd exit 160
- Keep LEFT at fork towards Beck Rd
- Turn LEFT on Beck Rd
- Turn Left on Grand River Ave and follow for about 34 mile

## From Livonia/Novi/Farmington

- I-96 West
- Take Beck Rd exit 160
- Keep LEFT at fork towards Beck Rd
- Turn LEFT on Beck Rd
- Turn Left on Grand River Ave and follow for about 34 mile

### From Wixom and points West

- I-96 East
- Take Beck Rd exit 160
- Keep RIGHT at fork towards Beck Rd
- Turn RIGHT on Beck Rd
- Turn LEFT on Grand River Ave and follow for about 3/4 mile

# From Canton and points South

- I-275 North
- Merge onto I-96 West
- Take Beck Rd exit 160
- Keep LEFT at fork towards Beck Rd
- Turn LEFT on Beck Rd
- Turn LEFT on Grand River Ave and follow for about 34 mile