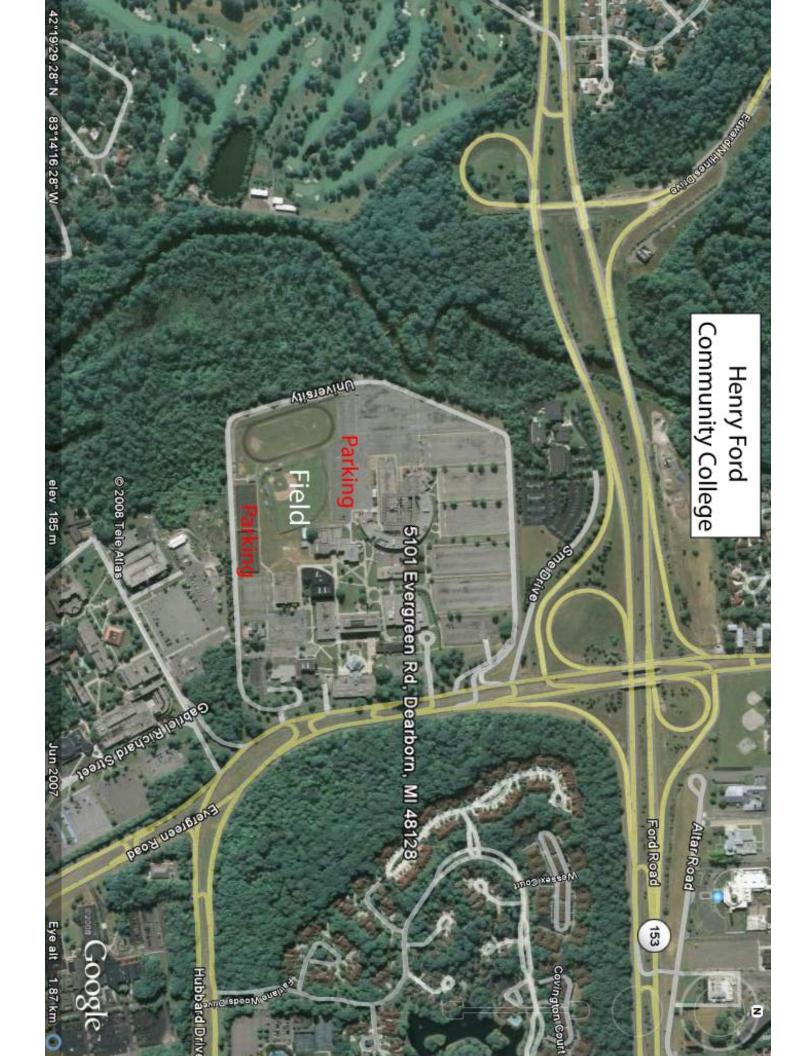

## **Henry Ford Community College**

(5101 Evergreen Rd, Dearborn)

#### From Dearborn:

- Michigan Ave (US-12) West
- Slight RIGHT on Evergreen Rd, then U-turn at SME Dr

#### From Belleville or Detroit Metro Airport and points West of Detroit

- I-94 East
- Take M-39 Exit 204 (Southfield Freeway)
- Take M-153/Ford Rd Exit 7
- Merge onto Southfield Freeway
- Take ramp onto Ford Rd/M-153 W
- Take Evergreen Rd exit
- Turn LEFT on Evergreen Rd and follow Evergreen for a half mile