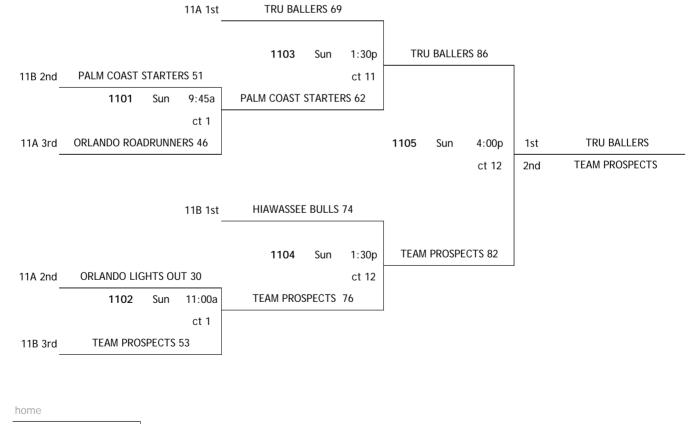

## POOL 11A

| W             | L           | finish    | team                | home          | score      | visitor          | score       | day        | time          | court      |
|---------------|-------------|-----------|---------------------|---------------|------------|------------------|-------------|------------|---------------|------------|
| 2             |             | 1st 11A 1 | TRU BALLERS         | 11A 2         | 77         | 11A 3            | 52          | Fri        | 7:15p         | 8          |
| 1             | 1           | 2nd 11A 2 | ORLANDO LIGHTS OUT  | 11A 3         | 50         | 11A 1            | 90          | Fri        | 9:45p         | 11         |
|               | 2           | 3rd 11A 3 | ORLANDO ROADRUNNERS | -             |            |                  |             | -          |               |            |
| -             |             | -         |                     | 11A 1         | 77         | 11A 2            | 70          | Sat        | 3:10p         | 11         |
|               |             |           |                     |               |            |                  |             | -          |               |            |
|               |             |           |                     |               |            |                  |             |            |               |            |
| Ρ             | 00          | OL 11E    | 3                   |               |            |                  |             |            |               |            |
| <b>P</b><br>w | <b>00</b>   | DL 11E    | team                | home          | score      | visitor          | score       | day        | time          | court      |
|               | L<br>1      | _         |                     | home<br>11B 2 | score<br>0 | visitor<br>11B 3 | score<br>15 | day<br>Fri | time<br>7:15p | court<br>9 |
| W             | L<br>1<br>1 | finish    | team                |               |            |                  |             | 2          |               |            |

11B 1

Courts:

1-6 = HP Fieldhouse

7-12 = Jostens Center

11B 2

60

62

Sat

8:10p 10

game # day time court visitor