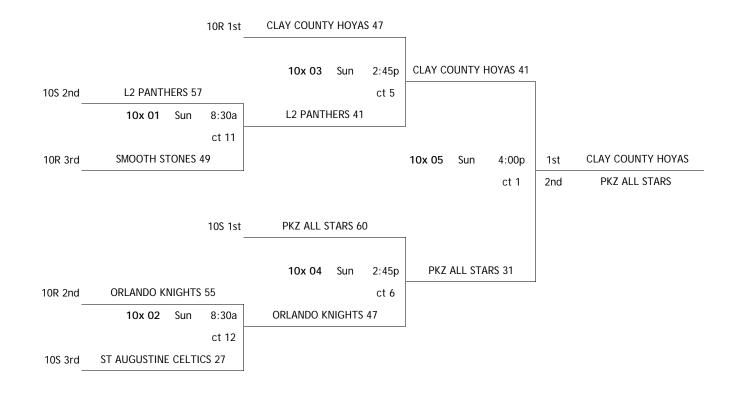

## POOL 10R

| W | L | finish    | team              | home  | score | visitor | score | day | time  | court |
|---|---|-----------|-------------------|-------|-------|---------|-------|-----|-------|-------|
|   | 2 | 3rd 10R 1 | SMOOTH STONES     | 10R 2 | 50    | 10R 3   | 40    | Fri | 6:00p | 6     |
| 2 |   | 1st 10R 2 | CLAY COUNTY HOYAS | 10R 3 | 70    | 10R 1   | 54    | Fri | 8:30p | 12    |
| 1 | 1 | 2nd 10R 3 | ORLANDO KNIGHTS   | -     |       | _       |       |     |       |       |
|   |   | י         |                   | 10R 1 | 37    | 10R 2   | 61    | Sat | 6:55p | 11    |
|   |   |           |                   | =     |       | = =     |       |     |       |       |

## **POOL 10S**

|   | W | L | finish    | team                 | home  | score | visitor | score | day | time  | court |           |
|---|---|---|-----------|----------------------|-------|-------|---------|-------|-----|-------|-------|-----------|
|   |   | 2 | 3rd 10S 1 | ST AUGUSTINE CELTICS | 10S 2 | 44    | 10S 3   | 55    | Fri | 9:45p | 7     |           |
|   | 1 | 1 | 2nd 10S 2 | L2 PANTHERS          | =     |       | -       |       | -   |       |       |           |
|   | 2 |   | 1st 10S 3 | PKZ ALL STARS        | 10S 3 | 69    | 10S 1   | 34    | Sat | 1:55p | 12    | Courts:   |
| , |   |   | 5         |                      | 10S 1 | 36    | 10S 2   | 76    | Sat | 6:55p | 12    | 1-6 = HF  |
|   |   |   |           |                      | -     |       | -       |       | -   |       |       | 7-12 - lo |