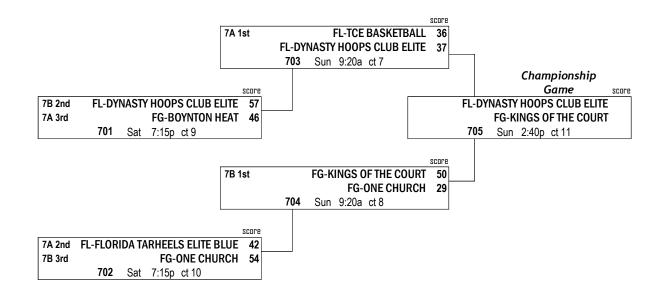

## 7th Grade Division I

1st Place: 2nd Place:

Automatic Bid: FL-TCE BASKETBALL Automatic Bid: FG-ONE CHURCH

## POOL 7A

| W | L | finish |      | district-team                  |
|---|---|--------|------|--------------------------------|
| 0 | 2 | 3      | 7A 1 | FG-BOYNTON HEAT                |
| 1 | 1 | 2      | 7A 2 | FL-FLORIDA TARHEELS ELITE BLUE |
| 2 | 0 | 1      | 7A 3 | FL-TCE BASKETBALL              |

## POOL 7B

| W    | L  | finish  |             | dis     | trict-team | 1     |                  |
|------|----|---------|-------------|---------|------------|-------|------------------|
| 0    | 2  | 3       | 7B 1        | F       | G-ONE      | CHU   | RCH              |
| 1    | 1  | 2       | 7B 2        | FL      | -DYNA      | STY   | HOOPS CLUB ELITE |
| 2    | 0  | 1       | 7B 3        | F       | G-KING     | S OF  | THE COURT        |
|      | ho | ome tea | m listed or | n top   |            | score |                  |
| 7B 2 |    | FL-D    | YNASTY HO   | OPS CL  | UB ELITE   | 23    |                  |
| 7B 3 |    |         | FG-KING     | S OF TH | E COURT    | 48    |                  |
|      |    | Fri     | 6:20p       | ct 4    |            |       |                  |
|      |    |         |             |         |            |       |                  |
| 7B 3 |    |         | FG-KING     | S OF TH | E COURT    | 73    |                  |
| 7B 1 |    |         |             | FG-ONE  | CHURCH     | 39    |                  |
|      |    | Sat     | 8:00a       | ct 9    |            |       |                  |
|      |    |         |             |         |            |       |                  |
| 7B 1 |    |         | - 1         | FG-ONE  | CHURCH     | 20    |                  |
| 7B 2 |    | FL-D    | YNASTY HO   | OPS CL  | UB ELITE   | 48    |                  |
|      |    | Sat     | 3:30p       | ct 7    |            |       |                  |
|      |    |         |             |         |            |       |                  |