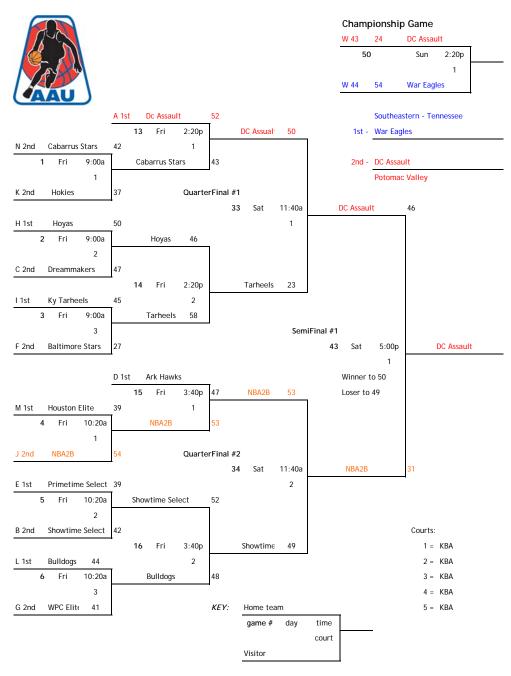

Clubs that have earned Automatic Bids to the 2010 Division I - 11 and Under/5th Grade National Championship 2009 10 and Under/4th Grade Division I - National Championship Medal Winners

| 2009 10 and Ond       | er/4th Grade Division I - Nat  | lional Championship Medal Winners                               |
|-----------------------|--------------------------------|-----------------------------------------------------------------|
| Team                  |                                | District                                                        |
| 1 FCA Me              | mphis War Eagles               | Southeastern - Tennessee                                        |
| 2 DC Assa             | ault                           | Potomac Valley                                                  |
| 3 Hoosier             | s                              | Indiana                                                         |
| 4 NBA2B               |                                | Indiana                                                         |
| 5 ARC                 |                                | Southern Pacific                                                |
| 6 Arkansa             | is Hawks                       | Arkansas                                                        |
| 7 Louisiar            | a Primetime Select             | Southern - Louisiana                                            |
| 8 Norther             | n Kentucky Tarheels            | Kentucky                                                        |
| 9 Orange              | Crush                          | Central - North                                                 |
| 10 Playgro            | und Warriors                   | Wisconsin                                                       |
| 11 Marylan            | d Finest                       | Potomac Valley                                                  |
| 12 Detroit            | Showtime Select                | Michigan                                                        |
|                       |                                |                                                                 |
| 2009 10 and Und       | er/4th Grade /Division I Nat   | ional Classic Tournament, Top Four Clubs                        |
| <sup>1</sup> Hunting  | ton D-1 Greyhounds             | West Virginia                                                   |
| <sup>2</sup> King Str | eet Kings (Tyrants)            | New Jersery                                                     |
| <sup>3</sup> Bayou    |                                | Southern Louisiana                                              |
| 4 Memphi              | is FCA War Eagles(Red)         | Southeastern - Tennessee                                        |
|                       |                                |                                                                 |
| 2009 10 and Und       | er/4th Grade Division II Natio | onal Championship, Top Four Clubs, or Division II automatic Bid |
| 1 Men in 1            | Vision                         | Potomac Valley                                                  |
| 2 Baylor,             | Indiana                        | Indiana                                                         |
| <sup>3</sup> Roughri  | ders                           | Connecticut                                                     |
| 4 Ballstars           | 5                              | Indiana                                                         |
|                       |                                |                                                                 |
| 2010                  | 0 11 and Under/5th Gra         | de Division Disney Spring Classic, Top Four Clubs               |