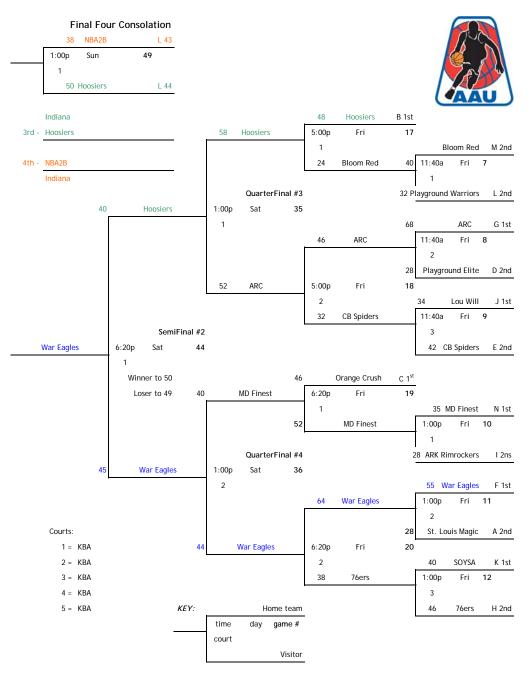

Clubs that have earned Automatic Bids to the 2010 Division I - 11 and Under/5th Grade National Championship 2009 10 and Under/4th Grade Division I - National Championship Medal Winners

| 2009 10 and Ond       | er/4th Grade Division I - Nat  | lional Championship Medal Winners                               |
|-----------------------|--------------------------------|-----------------------------------------------------------------|
| Team                  |                                | District                                                        |
| 1 FCA Me              | mphis War Eagles               | Southeastern - Tennessee                                        |
| 2 DC Assa             | ault                           | Potomac Valley                                                  |
| 3 Hoosier             | s                              | Indiana                                                         |
| 4 NBA2B               |                                | Indiana                                                         |
| 5 ARC                 |                                | Southern Pacific                                                |
| 6 Arkansa             | is Hawks                       | Arkansas                                                        |
| 7 Louisiar            | a Primetime Select             | Southern - Louisiana                                            |
| 8 Norther             | n Kentucky Tarheels            | Kentucky                                                        |
| 9 Orange              | Crush                          | Central - North                                                 |
| 10 Playgro            | und Warriors                   | Wisconsin                                                       |
| 11 Marylan            | d Finest                       | Potomac Valley                                                  |
| 12 Detroit            | Showtime Select                | Michigan                                                        |
|                       |                                |                                                                 |
| 2009 10 and Und       | er/4th Grade /Division I Nat   | ional Classic Tournament, Top Four Clubs                        |
| <sup>1</sup> Hunting  | ton D-1 Greyhounds             | West Virginia                                                   |
| <sup>2</sup> King Str | eet Kings (Tyrants)            | New Jersery                                                     |
| <sup>3</sup> Bayou    |                                | Southern Louisiana                                              |
| 4 Memphi              | is FCA War Eagles(Red)         | Southeastern - Tennessee                                        |
|                       |                                |                                                                 |
| 2009 10 and Und       | er/4th Grade Division II Natio | onal Championship, Top Four Clubs, or Division II automatic Bid |
| 1 Men in 1            | Vision                         | Potomac Valley                                                  |
| 2 Baylor,             | Indiana                        | Indiana                                                         |
| <sup>3</sup> Roughri  | ders                           | Connecticut                                                     |
| 4 Ballstars           | 5                              | Indiana                                                         |
|                       |                                |                                                                 |
| 2010                  | 0 11 and Under/5th Gra         | de Division Disney Spring Classic, Top Four Clubs               |