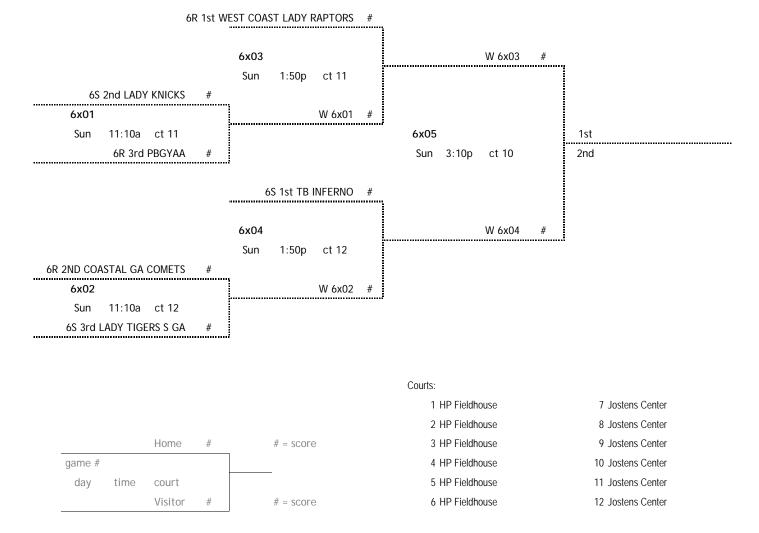

## 2011 Spring Fling I 6th Grade Division II

| POOL 6R |   |   |                                      |        |                 |       |     |        |       |  |   | PC | JUL  | 68     |                                  |       |     |        |       |
|---------|---|---|--------------------------------------|--------|-----------------|-------|-----|--------|-------|--|---|----|------|--------|----------------------------------|-------|-----|--------|-------|
|         | W | L |                                      | finish | team            |       |     |        |       |  | W | L  |      | finish | team                             |       |     |        |       |
|         | 2 | 1 | 6R 1 2ND Coastal Georgia Comets      |        |                 |       |     |        |       |  | 3 |    | 6S 1 | 1ST    | Tampa Bay Inferno-6th Grade 1011 |       |     |        |       |
|         |   | 3 | 6R 2                                 | 4TH    | Jupiter Jaguars |       |     |        |       |  | 1 | 2  | 6S 2 | 3RD    | Lady Tigers of South Georgia     |       |     |        |       |
|         | 1 | 2 | 6R 3                                 | 3RD    | PBGYAA Starzz   |       |     |        |       |  |   | 3  | 6S 3 | 4TH    | East Tampa Thunder 6             |       |     |        |       |
|         | 3 |   | 6R 4 1ST West Coast Lady Raptors-CBC |        |                 |       |     |        |       |  | 2 | 1  | 6S 4 | 2ND    | Lady Knicks                      |       |     |        |       |
|         |   |   |                                      |        |                 |       |     |        |       |  |   |    |      |        |                                  |       |     |        |       |
|         |   |   | home                                 | score  | visitor         | score | day | time   | court |  |   |    | home | score  | visitor                          | score | day | time   | court |
|         |   |   | 6R 2                                 | 10     | 6R 3            | 30    | Fri | 4:00p  | 7     |  |   |    | 6S 4 | 34     | 6S 1                             | 49    | Fri | 5:20p  | 3     |
|         |   |   | 6R 4                                 | 26     | 6R 1            | 16    | Fri | 6:40p  | 9     |  |   |    | 6S 2 | 50     | 6S 3                             | 29    | Fri | 5:20p  | 4     |
|         |   |   |                                      |        |                 |       |     |        |       |  |   |    |      |        |                                  |       |     |        |       |
|         |   |   | 6R 1                                 | 20     | 6R 3            | 19    | Sat | 8:30a  | 8     |  |   |    | 6S 1 | 38     | 6S 3                             | 35    | Sat | 11:10a | 11    |
|         |   |   | 6R 2                                 | 22     | 6R 4            | 36    | Sat | 8:30a  | 9     |  |   |    | 6S 2 | 34     | 6S 4                             | 38    | Sat | 11:10a | 12    |
|         |   |   |                                      |        |                 |       |     |        |       |  |   |    |      |        |                                  |       |     |        |       |
|         |   |   | 6R 1                                 | 26     | 6R 2            | 22    | Sat | 12:30p | 10    |  |   |    | 6S 1 | 46     | 6S 2                             | 34    | Sat | 4:30p  | 10    |
|         |   |   | 6R 3                                 | 17     | 6R 4            | 21    | Sat | 12:30p | 12    |  |   |    | 6S 3 | 22     | 6S 4                             | 40    | Sat | 4:30p  | 11    |
|         |   |   |                                      |        |                 |       |     |        |       |  |   |    |      |        |                                  |       |     |        |       |