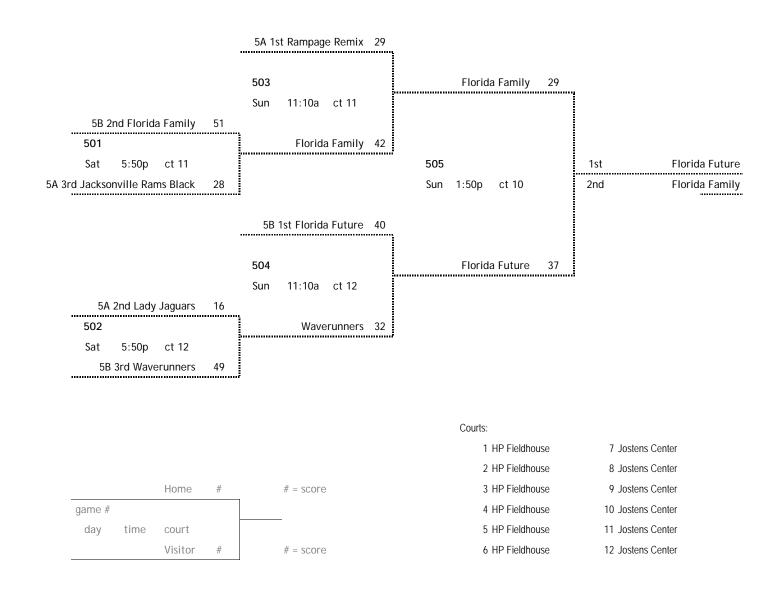

## 2011 Girls Spring Fling II 5th Grade Division II

| POOL 5A |   |                      |                |                              |                |                          |                         |                  |  | POOL 5B |   |                      |                   |                                 |                |                          |                         |                |
|---------|---|----------------------|----------------|------------------------------|----------------|--------------------------|-------------------------|------------------|--|---------|---|----------------------|-------------------|---------------------------------|----------------|--------------------------|-------------------------|----------------|
| W       | L | finish team          |                |                              |                |                          |                         |                  |  |         | L |                      | finish            | team                            |                |                          |                         |                |
| 1       | 1 | 5A 1                 | 2ND            | Lady Jaguars                 |                |                          |                         |                  |  | 2       |   | 5B 1                 | 1ST               | Florida I                       | uture          |                          |                         |                |
|         | 2 | 5A 2                 | 3RD            | Jacksonville Lady Rams Black |                |                          |                         |                  |  |         | 2 | 5B 2                 | 3RD               | Waverur                         | nners          |                          |                         |                |
| 2       |   | 5A 3                 | 1ST            | Rampage Remix                |                |                          |                         |                  |  | 1       | 1 | 5B 3                 | 2ND               | Florida I                       | amily          |                          |                         |                |
|         |   | 5A 2 _ 5A 3 _ 5A 1 _ | 25<br>37<br>35 | visitor  5A 3  5A 1  5A 2    | 33<br>16<br>26 | day<br>Fri<br>Sat<br>Sat | 6:40p<br>8:30a<br>1:50p | court  10  11 10 |  |         |   | 5B 2 _ 5B 3 _ 5B 1 _ | score  22  30  47 | visitor  5B 3 _  5B 1 _  5B 2 _ | 30<br>45<br>32 | day<br>Fri<br>Sat<br>Sat | 8:00p<br>8:30a<br>1:50p | court 10 12 11 |