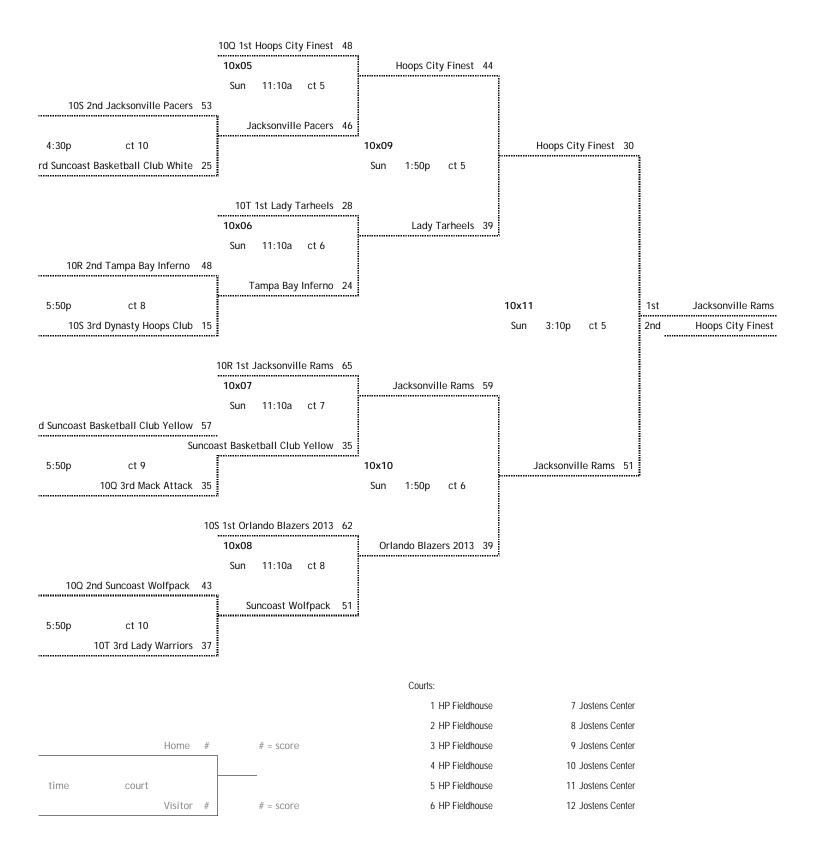

#### 2011 Girls Spring Fling II 10th Grade Division II

Courts:

| 1 HP Fieldhouse | 7 Jostens Center  |
|-----------------|-------------------|
| 2 HP Fieldhouse | 8 Jostens Center  |
| 3 HP Fieldhouse | 9 Jostens Center  |
| 4 HP Fieldhouse | 10 Jostens Center |
| 5 HP Fieldhouse | 11 Jostens Center |
| 6 HP Fieldhouse | 12 Jostens Center |