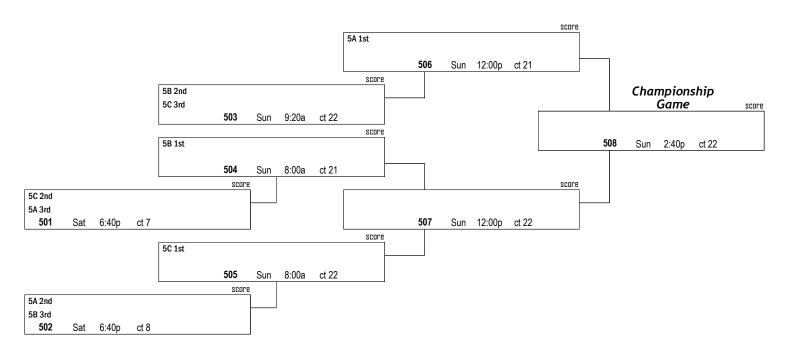

| KEY: |      |         | score |
|------|------|---------|-------|
|      | HOM  | IE TEAM | 0     |
|      | ,    | VISITOR | 0     |
| day  | time | court   |       |