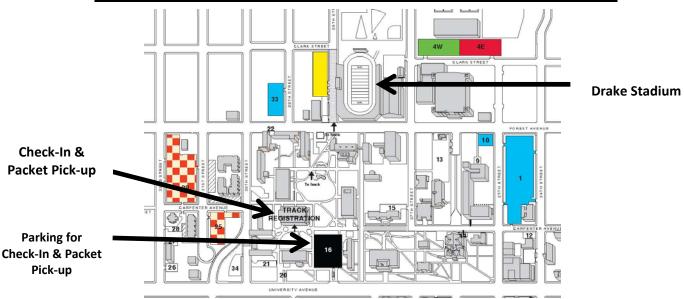

### Olmstead Center Drake University

2507 University Ave Des Moines, IA 50311

Located 2 blocks from the Drake Track Stadium

#### **Check-In for the Track & Field / Multi-Events:**

#### Participants must check-in at least the day prior to their competition.