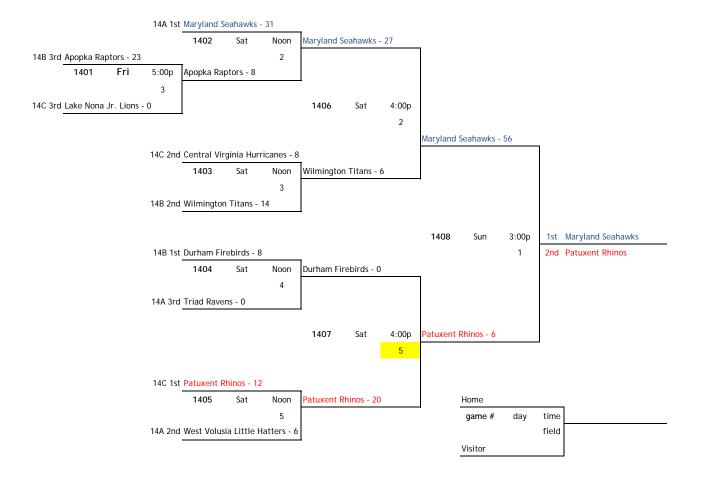

## 2013 AAU Tackle Football League Based National Championships 14U Division

| POOL 14A |   |                                                   |       |         |       |      |        |       |
|----------|---|---------------------------------------------------|-------|---------|-------|------|--------|-------|
| W L      | _ |                                                   |       |         |       |      |        |       |
| 1 1      | 1 | 14A 1 West Volusia Little Hatters (Florida) - 2nd |       |         |       |      |        |       |
| 2        | 2 | 14A 2 Triad Ravens (North Carolina) - 3rd         |       |         |       |      |        |       |
| 2        |   | 14A 3 Maryland Seahawks (Maryland) - 1st          |       |         |       |      |        |       |
|          |   |                                                   |       |         |       |      |        |       |
|          |   | home                                              | score | visitor | score | day  | time   | field |
|          |   | 14A 2                                             | 0     | 14A 3   | 28    | Thur | 10:00a | 4     |
|          |   |                                                   |       | _       |       | _    |        |       |
|          |   | 14A 3                                             | 14    | 14A 1   | 6     | Thur | 8:00p  | 3     |
|          |   |                                                   |       | _       |       | _    |        |       |
|          |   | 14A 1                                             | 22    | 14A 2   | 0     | Fri  | 5:00p  | 2     |

## POOL 14B

| 14B 1<br>14B 2<br>14B 3 | Durham Firebirds (North Carolina) - 1st<br>Wilmington Titans (Middle Atlantic) - 2nd<br>Apopka Raptors (Florida) - 3rd |         |       |      |        |       |  |  |
|-------------------------|------------------------------------------------------------------------------------------------------------------------|---------|-------|------|--------|-------|--|--|
| home                    | score                                                                                                                  | visitor | score | day  | time   | field |  |  |
| 14B 2                   | 6                                                                                                                      | 14B 3   | 8     | Thur | 10:00a | 5     |  |  |
| 14B 3                   | 0                                                                                                                      | 14B 1   | 8     | Thur | 8:00p  | 4     |  |  |
| 14B 1                   | 0                                                                                                                      | 14B 2   | 6     | Fri  | 2:00p  | 2     |  |  |
|                         |                                                                                                                        |         |       |      |        |       |  |  |

# POOL 14C

|     |                                                    | -     |         |       |      |       |       |
|-----|----------------------------------------------------|-------|---------|-------|------|-------|-------|
| W L |                                                    |       |         |       |      |       |       |
| 2   | 14C 1 Patuxent Rhinos (Potomac Valley) - 1st       |       |         |       |      |       |       |
| 2   | 14C 2 Lake Nona Jr. Lions (Florida) - 3rd          |       |         |       |      |       |       |
| 1 1 | 14C 3 Central Virginia Hurricanes (Virginia) - 2nd |       |         |       |      |       |       |
|     | home                                               | score | visitor | score | day  | time  | field |
|     | 14C 2                                              | 14    | 14C 3   | 20    | Thur | 9:00a | 5     |
|     | 14C 3                                              | 6     | 14C 1   | 16    | Thur | 7:00p | 5     |
|     | 14C 1_                                             | 20    | 14C 2_  | 6     | Fri  | 2:00p | 3     |

## 2013 AAU Tackle Football League Based National Championships 14U Division