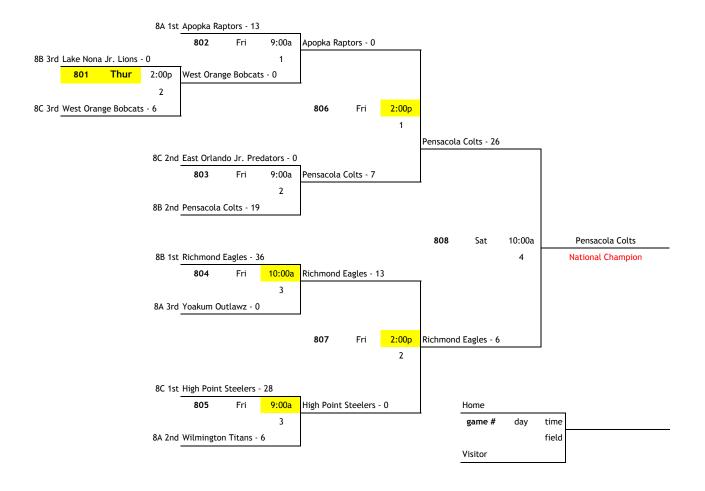

### 2014 AAU Tackle Football League Based National Championships **8U Division**

|         |                        |                                       |         |       | SCI  | HEDUL  | E RE  | VISED   | 12/1                     | /14                  |          |       |      |       |       |
|---------|------------------------|---------------------------------------|---------|-------|------|--------|-------|---------|--------------------------|----------------------|----------|-------|------|-------|-------|
| POOL 8A |                        |                                       |         |       |      |        |       | POOL 8B |                          |                      |          |       |      |       |       |
| W L     |                        |                                       |         |       |      |        |       | W L     |                          |                      |          |       |      |       |       |
| 2       | 8A 1 Apopka Raptors    |                                       |         |       |      | 1st    |       |         | 8B 1                     | Richmon              | d Eagles |       | 1st  |       |       |
| 2       | 8A 2 Yoakum Outlawz    |                                       |         |       |      | 3rd    |       |         | 8B 2 Lake Nona Jr. Lions |                      |          | 3rd   |      |       |       |
| 1 1     | 8A 3 Wilmington Titans |                                       |         |       |      | 2nd    |       |         | 8B 3                     | 8B 3 Pensacola Colts |          |       | 2nd  |       |       |
|         |                        |                                       |         |       |      |        |       |         |                          |                      |          |       |      |       |       |
|         | home                   | score                                 | visitor | score | day  | time   | field |         | home                     | score                | visitor  | score | day  | time  | field |
|         | 8A 3                   | 7                                     | 8A 1    | 12    | Wed  | 9:00a  | 1     |         | 8B 3                     | 0                    | 8B 1     | 26    | Wed  | 9:00a | 2     |
|         | ·                      |                                       | _       |       |      |        |       |         |                          |                      |          |       |      |       |       |
|         | 8A 2                   | 12                                    | 8A 3    | 20    | Thur | 10:00a | 3     |         | 8B 2                     | 0                    | 8B 3     | 6     | Wed  | 2:00p | 1     |
|         |                        |                                       | _       |       |      |        |       |         |                          |                      | _        |       |      |       |       |
|         | 8A 1                   | 14                                    | 8A 2    | 0     | Thur | 2:00p  | 1     |         | 8B 1                     | 25                   | 8B 2     | 0     | Thur | 9:00a | 1     |
|         |                        | · · · · · · · · · · · · · · · · · · · |         |       |      |        |       |         |                          |                      |          |       |      |       |       |

# 2014 AAU Tackle Football League Based National Championships 8U Division

#### **SCHEDULE REVISED 12/1/14**