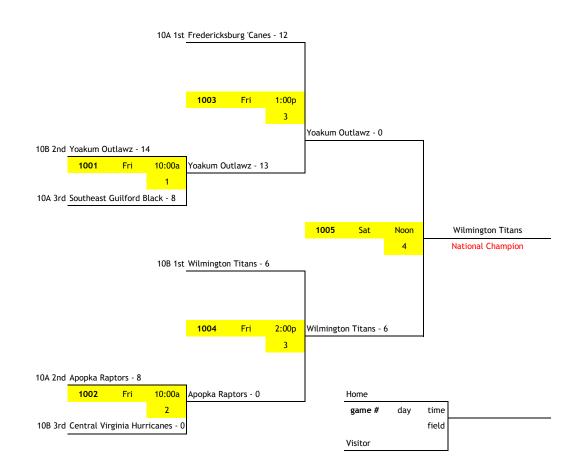

## 2014 AAU Tackle Football League Based National Championships 10U Division

|                                                                                                        | Schedule Re    | vised 12/1/14                                                                                                                                  |
|--------------------------------------------------------------------------------------------------------|----------------|------------------------------------------------------------------------------------------------------------------------------------------------|
| POOL 10                                                                                                | A              | POOL 10B                                                                                                                                       |
| W L<br>2 1 10A 1 Apopka Raptors<br>1 2 10A 2 Southeast Guilford Black<br>3 10A 3 Fredericksburg 'Canes | 1st            | W L   1 2   10B 1   Central Virginia Hurricanes 3rd   10B 2   Wilmington Titans 1st   10B 3   West Orange Bobcats 4th   2 10B Virginia Polytom |
| 3 10A 4 Volusia Titans                                                                                 | 4th            | 2 1 10B 4 Yoakum Outlawz 2nd                                                                                                                   |
| home score visitor score                                                                               | day time field | home score visitor score day time fiel                                                                                                         |
| 10A 1 32 10A 4 0                                                                                       | Wed 11:00a 1   | 10B 3 0 10B 1 14 Wed 10:00a 1                                                                                                                  |
| 10A 2 6 10A 3 8                                                                                        | Wed 3:00p 1    | 10B 4 <u>6</u> 10B 2 <u>20</u> Wed 10:00a 2                                                                                                    |
| 10A 4 6 10A 2 12                                                                                       | Wed 6:00p 3    | 10B 1 7 10B 4 21 Wed 3:00p 2                                                                                                                   |
|                                                                                                        | _              | 10B 2 19 10B 3 0 Wed 5:00p 3                                                                                                                   |
| 10A3 14 10A 1 8                                                                                        | Thur 10:00a 1  |                                                                                                                                                |
|                                                                                                        | _              | 10B 3 0 10B 4 6 Thur 10:00a 2                                                                                                                  |
| 10A 1 8 10A 2 6                                                                                        | Thur 2:00p 3   | 10B 1 6 10B 2 17 Thur 11:00a 3                                                                                                                 |
| 10A 3 19 10A 4 0                                                                                       | Thur 3:00p 3   |                                                                                                                                                |