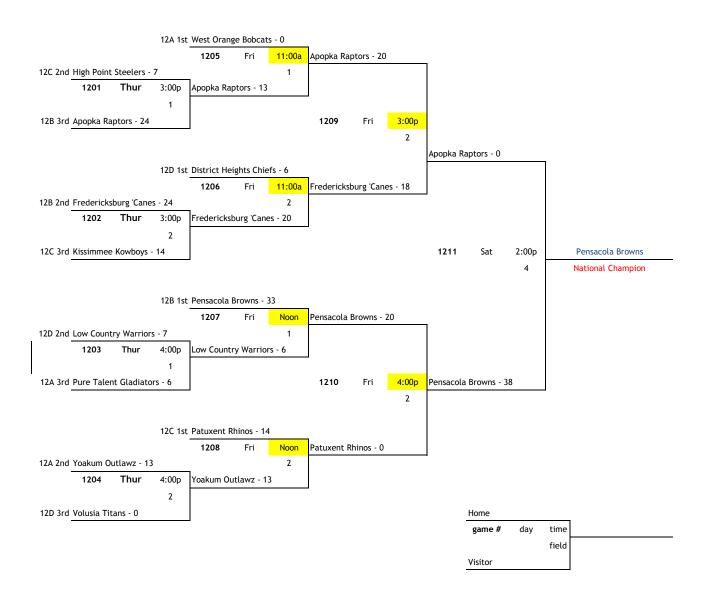

# 2014 AAU Tackle Football League Based National Championships 12U Division

|                                                                                                             | Sched                                        | <mark>ule Re</mark> | vised 12/1/14                                                                                                                                                                                                                                                                                                                                                                                                                                                                              |
|-------------------------------------------------------------------------------------------------------------|----------------------------------------------|---------------------|--------------------------------------------------------------------------------------------------------------------------------------------------------------------------------------------------------------------------------------------------------------------------------------------------------------------------------------------------------------------------------------------------------------------------------------------------------------------------------------------|
| POOL 12A                                                                                                    |                                              |                     | POOL 12B                                                                                                                                                                                                                                                                                                                                                                                                                                                                                   |
| W L  1 1 12A 1 West Orange Bobcats 1 1 1 12A 2 Yoakum Outlawz                                               | 1st<br>2nd                                   |                     | W         L           1         1         12B 1         Fredericksburg 'Canes         2nd           2         12B 2         Apopka Raptors         3rd                                                                                                                                                                                                                                                                                                                                     |
| 1 1 12A 3 Pure Talent Gladiators                                                                            | 3rd                                          |                     | 2 12B 2 Apopka kaptors 3rd 2 12B 3 Pensacola Browns 1st                                                                                                                                                                                                                                                                                                                                                                                                                                    |
| 1213 Tare Talent Stadiators                                                                                 | 514                                          |                     | Z Tensacota Browns                                                                                                                                                                                                                                                                                                                                                                                                                                                                         |
| home score visitor score                                                                                    | day ti                                       | me field            | home score visitor score day time field                                                                                                                                                                                                                                                                                                                                                                                                                                                    |
| 12A 3 7 12A 1 6                                                                                             | Wed 11:00                                    | )a 2                | 12B 3 19 12B 1 0 Wed Noon 1                                                                                                                                                                                                                                                                                                                                                                                                                                                                |
| 12A 2 7 12A 3 0                                                                                             | Wed 4:00                                     | )p 1                | 12B 2 14 12B 3 29 Wed 4:00p 2                                                                                                                                                                                                                                                                                                                                                                                                                                                              |
| 12A 1 7 12A 2 0                                                                                             | Thur 11:00                                   | )a 1                | 12B 1 8 12B 2 0 Thur 11:00a 2                                                                                                                                                                                                                                                                                                                                                                                                                                                              |
| POOL 12C                                                                                                    |                                              |                     | POOL 12D                                                                                                                                                                                                                                                                                                                                                                                                                                                                                   |
| WI                                                                                                          |                                              |                     | W I                                                                                                                                                                                                                                                                                                                                                                                                                                                                                        |
| W L 2 12C 1 Patuxent Rhinos                                                                                 | 1st                                          |                     | W L 1 2 12D 1 Trinity Titans 4th                                                                                                                                                                                                                                                                                                                                                                                                                                                           |
| <del></del>                                                                                                 | 1st<br>2nd                                   |                     |                                                                                                                                                                                                                                                                                                                                                                                                                                                                                            |
| 2 12C 1 Patuxent Rhinos                                                                                     |                                              |                     | 1 2 12D 1 Trinity Titans 4th                                                                                                                                                                                                                                                                                                                                                                                                                                                               |
| 2 12C 1 Patuxent Rhinos<br>1 1 1 12C 2 High Point Steelers                                                  | 2nd                                          |                     | 1         2         12D 1         Trinity Titans         4th           2         1         12D 2         Low Country Warriors         2nd                                                                                                                                                                                                                                                                                                                                                  |
| 2 12C 1 Patuxent Rhinos 1 1 1 12C 2 High Point Steelers 2 12C 3 Kissimmee Kowboys  home score visitor score | 2nd<br>3rd<br>day ti                         | ne field            | 1       2       12D 1       Trinity Titans       4th         2       1       12D 2       Low Country Warriors       2nd         2       1       12D 3       District Heights Chiefs       1st         1       2       12D 4       Volusia Titans       3rd                                                                                                                                                                                                                                 |
| 2 12C 1 Patuxent Rhinos 1 1 1 12C 2 High Point Steelers 2 12C 3 Kissimmee Kowboys                           | 2nd<br>3rd                                   |                     | 1       2       12D 1       Trinity Titans       4th         2       1       12D 2       Low Country Warriors       2nd         2       1       12D 3       District Heights Chiefs       1st         1       2       12D 4       Volusia Titans       3rd                                                                                                                                                                                                                                 |
| 2                                                                                                           | 2nd<br>3rd<br>day ti<br>Wed Noo              | on 2                | 1       2       12D 1       Trinity Titans       4th         2       1       12D 2       Low Country Warriors       2nd         2       1       12D 3       District Heights Chiefs       1st         1       2       12D 4       Volusia Titans       3rd         home score visitor score day time field         12D 1       12       12D 4       19       Wed 11:00a       3                                                                                                            |
| 2 12C 1 Patuxent Rhinos 1 1 1 12C 2 High Point Steelers 2 12C 3 Kissimmee Kowboys  home score visitor score | 2nd<br>3rd<br>day ti                         | on 2                | 1       2       12D 1       Trinity Titans       4th         2       1       12D 2       Low Country Warriors       2nd         2       1       12D 3       District Heights Chiefs       1st         1       2       12D 4       Volusia Titans       3rd                                                                                                                                                                                                                                 |
| 2                                                                                                           | 2nd<br>3rd<br>day ti<br>Wed Noo              | on 2<br>Op 1        | 1       2       12D 1       Trinity Titans       4th         2       1       12D 2       Low Country Warriors       2nd         2       1       12D 3       District Heights Chiefs       1st         1       2       12D 4       Volusia Titans       3rd         home score visitor score day time field         12D 1       12       12D 4       19       Wed 11:00a       3                                                                                                            |
| 12C 1   Patuxent Rhinos   12C 2   High Point Steelers   12C 3   Kissimmee Kowboys                           | 2nd<br>3rd<br>day tii<br>Wed Noo<br>Wed 5:00 | on 2<br>Op 1        | 1       2       12D 1       Trinity Titans       4th         2       1       12D 2       Low Country Warriors       2nd         2       1       12D 3       District Heights Chiefs       1st         1       1       2       12D 4       Volusia Titans       3rd         home score visitor score day time field         12D 1       12       12D 4       19       Wed 11:00a 3         12D 2       0       12D 3       6       Wed Noon 3                                               |
| 12C 1   Patuxent Rhinos   12C 2   High Point Steelers   12C 3   Kissimmee Kowboys                           | 2nd<br>3rd<br>day tii<br>Wed Noo<br>Wed 5:00 | on 2<br>Op 1        | 1       2       12D 1       Trinity Titans       4th         2       1       12D 2       Low Country Warriors       2nd         2       1       12D 3       District Heights Chiefs       1st         1       2       12D 4       Volusia Titans       3rd         home score visitor score day time field         12D 1       12       12D 4       19       Wed 11:00a 3         12D 2       0       12D 3       Wed Noon 3         12D 3       21       12D 1       32       Wed 3:00p 3 |