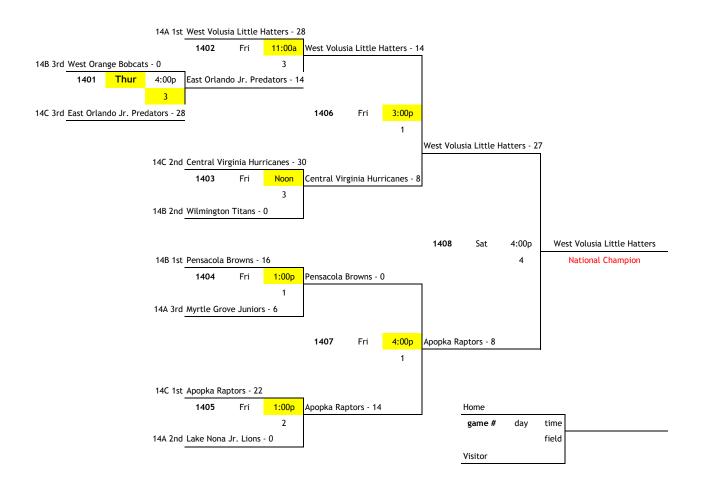

### 2014 AAU Tackle Football League Based National Championships 14U Division

| Schedule Revised 12/1/14                                                                |                               |                                                                                    |  |  |  |  |  |  |  |  |  |
|-----------------------------------------------------------------------------------------|-------------------------------|------------------------------------------------------------------------------------|--|--|--|--|--|--|--|--|--|
| POOL 14A                                                                                |                               | POOL 14B                                                                           |  |  |  |  |  |  |  |  |  |
| WL214A 1West Volusia Little Hatters1114A 2Lake Nona Jr. Lions214A 3Myrtle Grove Juniors | 1st<br>2nd<br>3rd             | WL1114B 1Wilmington Titans2nd214B 2Pensacola Browns1st214B 3West Orange Bobcats3rd |  |  |  |  |  |  |  |  |  |
| home score visitor score   14A 3 0 14A 1 21                                             | day time field<br>Wed 1:00p 1 | home score visitor score day time field<br>14B 3 0 14B 1 6 Wed 1:00p 2             |  |  |  |  |  |  |  |  |  |
| 14A 2 <u>32</u> 14A 3 <u>30</u>                                                         | Wed 5:00p 2                   | 14B 2 28 14B 3 0 Wed 6:00p 1                                                       |  |  |  |  |  |  |  |  |  |
| 14A 1 45 14A 2 0                                                                        | Thur 1:00p 1                  | 14B 1 0 14B 2 6 Thur 1:00p 2                                                       |  |  |  |  |  |  |  |  |  |

## POOL 14C

|   | 1002116 |                                     |       |         |       |      |       |       |  |  |  |
|---|---------|-------------------------------------|-------|---------|-------|------|-------|-------|--|--|--|
| W | L       |                                     |       |         |       |      |       |       |  |  |  |
| 1 | 1       | 14C 1                               | 2nd   |         |       |      |       |       |  |  |  |
| 2 |         | 14C 2                               | 1st   |         |       |      |       |       |  |  |  |
|   | 2       | 14C 3 East Orlando Junior Predators |       |         |       |      |       |       |  |  |  |
|   |         |                                     |       |         |       |      |       |       |  |  |  |
|   |         | home                                | score | visitor | score | day  | time  | field |  |  |  |
|   |         | 14C 3                               | 0     | 14C 1   | 21    | Wed  | 2:00p | 2     |  |  |  |
|   |         | -                                   |       |         |       |      |       |       |  |  |  |
|   |         | 14C 2                               | 12    | 14C 3   | 6     | Wed  | 6:00p | 2     |  |  |  |
|   |         | -                                   |       | _       |       |      |       |       |  |  |  |
|   |         | 14C 1                               | 6     | 14C 2   | 8     | Thur | 1:00p | 3     |  |  |  |
|   |         | -                                   |       |         |       |      |       |       |  |  |  |

#### 2014 AAU Tackle Football League Based National Championships 14U Division

#### Schedule Revised 12/1/14

Fields:

1 Northeast Regional Park - 1

2 Northeast Regional Park - 2

3 Northeast Regional Park - 3

4 West Orange High School