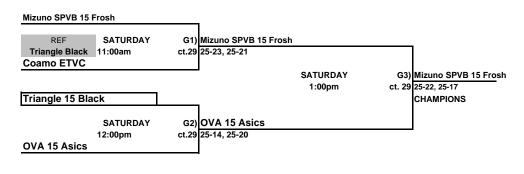

#### Girls 15 Open Red Bracket ORANGE COUNTY CONVENTION CENTER

THIS BOX MEANS YOU REFEREE THE MATCH PRIOR TO YOUR MATCH ON YOUR COURT.

LOSER STAY AND REFEREE THE NEXT MATCH ON THEIR COURT.