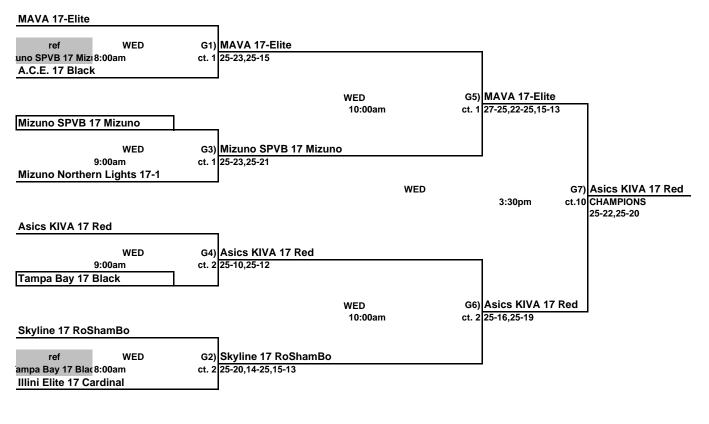

## Girls 17 Open Championship Bracket Disney's Wide World of Sports

THIS BOX MEANS YOU REFEREE THE MATCH PRIOR TO YOUR MATCH ON YOUR COURT LOSER STAY AND REFEREE THE NEXT MATCH ON THEIR COURT.