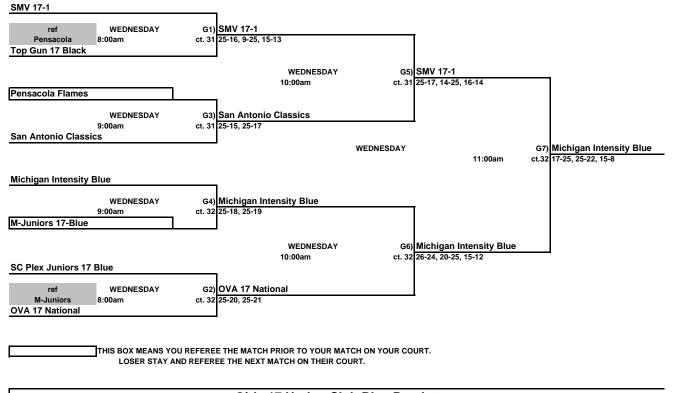

#### Girls 17 Under Club Championship Bracket Disney's Wide World of Sports







LOSER STAY AND REFEREE THE NEXT MATCH ON THEIR COURT.

# Girls 17 Under Club Consolation Bracket Disney's Wide World of Sports



#### Girls 17 Under Club Red Bracket ORANGE COUNTY CONVENTION CENTER



THIS BOX MEANS YOU REFEREE THE MATCH PRIOR TO YOUR MATCH ON YOUR COURT.

LOSER STAY AND REFEREE THE NEXT MATCH ON THEIR COURT.

# Girls 17 Under Club White Bracket ORANGE COUNTY CONVENTION CENTER



#### Girls 17 Under Club Blue Bracket ORANGE COUNTY CONVENTION CENTER



THIS BOX MEANS YOU REFEREE THE MATCH PRIOR TO YOUR MATCH ON YOUR COURT.

LOSER STAY AND REFEREE THE NEXT MATCH ON THEIR COURT.

# Girls 17 Under Club Yellow Bracket ORANGE COUNTY CONVENTION CENTER



# Girls 17 Under Club Green Bracket ORANGE COUNTY CONVENTION CENTER



THIS BOX MEANS YOU REFEREE THE MATCH PRIOR TO YOUR MATCH ON YOUR COURT.

LOSER STAY AND REFEREE THE NEXT MATCH ON THEIR COURT.