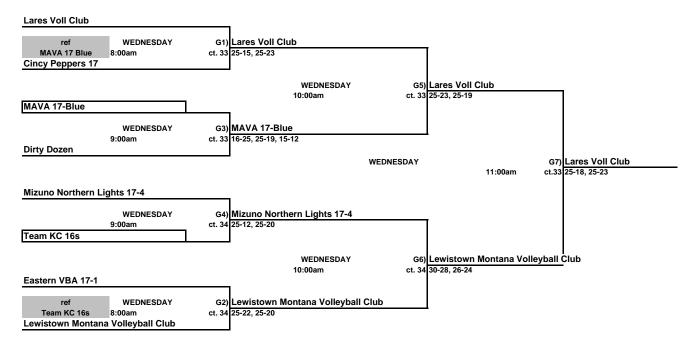

#### Girls 17 Under Club Championship Bracket Disney's Wide World of Sports







LOSER STAY AND REFEREE THE NEXT MATCH ON THEIR COURT.

# Girls 17 Under Club Consolation Bracket Disney's Wide World of Sports



#### Girls 17 Under Club Red Bracket ORANGE COUNTY CONVENTION CENTER



THIS BOX MEANS YOU REFEREE THE MATCH PRIOR TO YOUR MATCH ON YOUR COURT.

LOSER STAY AND REFEREE THE NEXT MATCH ON THEIR COURT.

# Girls 17 Under Club White Bracket ORANGE COUNTY CONVENTION CENTER



#### Girls 17 Under Club Blue Bracket ORANGE COUNTY CONVENTION CENTER



THIS BOX MEANS YOU REFEREE THE MATCH PRIOR TO YOUR MATCH ON YOUR COURT.

LOSER STAY AND REFEREE THE NEXT MATCH ON THEIR COURT.

# Girls 17 Under Club Yellow Bracket ORANGE COUNTY CONVENTION CENTER



# Girls 17 Under Club Green Bracket ORANGE COUNTY CONVENTION CENTER



THIS BOX MEANS YOU REFEREE THE MATCH PRIOR TO YOUR MATCH ON YOUR COURT.

LOSER STAY AND REFEREE THE NEXT MATCH ON THEIR COURT.