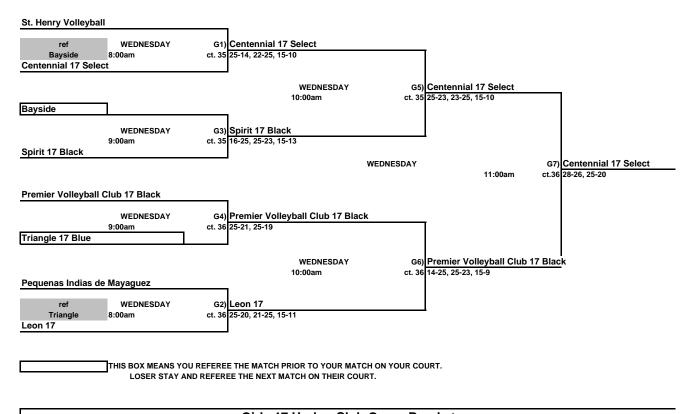

#### Girls 17 Under Club Championship Bracket Disney's Wide World of Sports







LOSER STAY AND REFEREE THE NEXT MATCH ON THEIR COURT.

# Girls 17 Under Club Consolation Bracket Disney's Wide World of Sports



#### Girls 17 Under Club Red Bracket ORANGE COUNTY CONVENTION CENTER



THIS BOX MEANS YOU REFEREE THE MATCH PRIOR TO YOUR MATCH ON YOUR COURT.

LOSER STAY AND REFEREE THE NEXT MATCH ON THEIR COURT.

# Girls 17 Under Club White Bracket ORANGE COUNTY CONVENTION CENTER



#### Girls 17 Under Club Blue Bracket ORANGE COUNTY CONVENTION CENTER



THIS BOX MEANS YOU REFEREE THE MATCH PRIOR TO YOUR MATCH ON YOUR COURT.

LOSER STAY AND REFEREE THE NEXT MATCH ON THEIR COURT.

# Girls 17 Under Club Yellow Bracket ORANGE COUNTY CONVENTION CENTER



# Girls 17 Under Club Green Bracket ORANGE COUNTY CONVENTION CENTER



THIS BOX MEANS YOU REFEREE THE MATCH PRIOR TO YOUR MATCH ON YOUR COURT.

LOSER STAY AND REFEREE THE NEXT MATCH ON THEIR COURT.